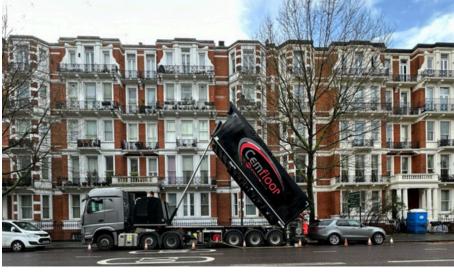

# PROJECT DETAILS

Our newest product Cemfloor FSC 531 Fibre Reinforced Levelling Compound was the product of choice for this project.

Using our Cemfloor Mobile Mix truck, it was supplied to Carl Buxton at Buxton Flow Screeds, and expertly installed within 3 hours.

# Cemfloor FSC 531 Was Chosen Thanks To Its Many Benefits:

- Weight saving properties Cemfloor FSC is only 1.7 ton compared to standard liquid screeds
- Using a low profile UFH system, the 531 Fibre allowed meant the contractor could go 15mm above pipe meaning lower depths were achieved.
- Using the new Cemfloor Mix Mobile Truck, 20.7t was poured in under 3 hours. Using a traditional 25kg bagged system this would have taken up to 4 days
- Delivery via the truck eliminated the need to lift and store pallets on site, and less dust on site reduced H & S hazards
- The simplified application process made the installation less labour intensive, gave consistent quality and saved the customer time and money.