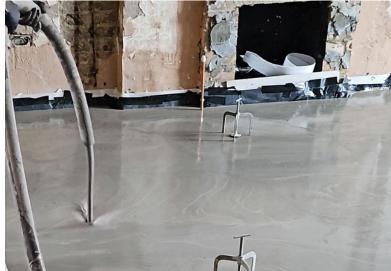

# PROJECT DETAILS

Our newest product Cemfloor FSC 531 Fibre Reinforced Levelling Compound was the product of choice for this project.

Using our Cemfloor Mobile Mix truck, it was supplied to Carl Buxton at Buxton Flow Screeds, and expertly installed within 3 hours.

# Cemfloor FSC 531 Was Chosen Thanks To Its Many Benefits:

- Weight saving properties Cemfloor FSC is only 1.7 ton compared to standard liquid screeds
- Using a low profile UFH system, the 531 Fibre allowed meant the contractor could go 15mm above pipe meaning lower depths were achieved.
- Using the new Cemfloor Mix Mobile Truck, 20.7t was poured in under 3 hours. Using a traditional 25kg bagged system this would have taken up to 4 days
- Delivery via the truck eliminated the need to lift and store pallets on site, and less dust on site reduced H & S hazards
- The simplified application process made the installation less labour intensive, gave consistent quality and saved the customer time and money.