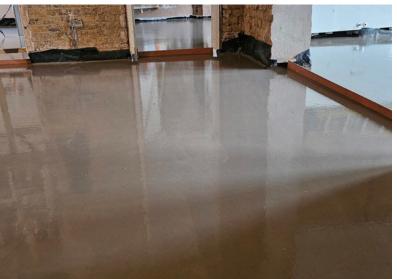

# PROJECT DETAILS

Our newest product Cemfloor FSC 531 Fibre Reinforced Levelling Compound was the product of choice for this project.

Using our Cemfloor Mobile Mix truck, it was supplied to Carl Buxton at Buxton Flow Screeds, and expertly installed within 3 hours.

# Cemfloor FSC 531 Was Chosen Thanks To Its Many Benefits:

- Weight saving properties Cemfloor FSC is only 1.7 ton compared to standard liquid screeds
- Using a low profile UFH system, the 531 Fibre allowed meant the contractor could go 15mm above pipe meaning lower depths were achieved.
- Using the new Cemfloor Mix Mobile Truck, 20.7t was poured in under 3 hours. Using a traditional 25kg bagged system this would have taken up to 4 days
- Delivery via the truck eliminated the need to lift and store pallets on site, and less dust on site reduced H & S hazards
- The simplified application process made the installation less labour intensive, gave consistent quality and saved the customer time and money.