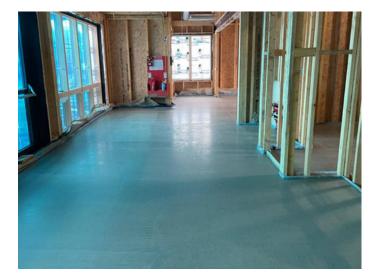

# PROJECT DETAILS

Cemfloor was chosen as the screed of choice for this stage of the project thanks to its many benefits including the speed of install and depths necessary, with ATS having almost 2700 sq metres to cover in this project.

Other factors such as

- Reduced drying time compared to other screeds
- Easy Installation which reduced time and costs
- Foot traffic allowed after 24/48 hours

meant that other aspects of the project could continue without delay