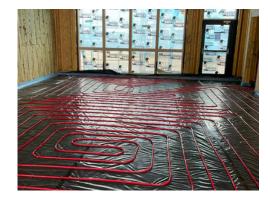

### PRODUCT USED

• Cemfloor Therm C25

# PROJECT DETAILS

Cemfloor was chosen as the screed of choice for this stage of the project thanks to its many benefits including the speed of install and depths necessary, with ATS having almost 2700 sq metres to cover in this project.