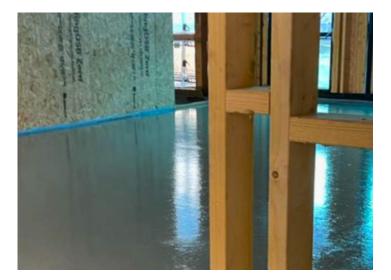

# PROJECT DETAILS

Cemfloor was chosen as the screed of choice for this stage of the project thanks to its many benefits including the speed of install and depths necessary, with ATS having almost 2700 sq metres to cover in this project.

Other factors such as

- Reduced drying time compared to other screeds
- Easy Installation which reduced time and costs
- Foot traffic allowed after 24/48 hours

meant that other aspects of the project could continue without delay