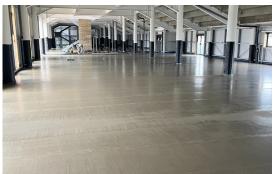

# PROJECT DETAILS

Cemfloor was chosen as the screed of choice for this stage of the project thanks to its many benefits including the speed of install and depths necessary, with Flowscreed laying 90m3 of screed, at a depth of 60mm, over 2 days.

Other factors such as

- Reduced drying time compared to other screeds
- Easy Installation which reduced time and costs
- Foot traffic allowed after 24/48 hours

meant that other aspects of the project could continue without delay