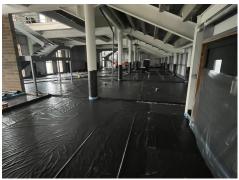

# PROJECT DETAILS

Cemfloor was chosen as the screed of choice for this stage of the project thanks to its many benefits including the speed of install and depths necessary, with Flowscreed laying 90m3 of screed, at a depth of 60mm, over 2 days.

Other factors such as

- Reduced drying time compared to other screeds
- Easy Installation which reduced time and costs
- Foot traffic allowed after 24/48 hours

meant that other aspects of the project could continue without delay