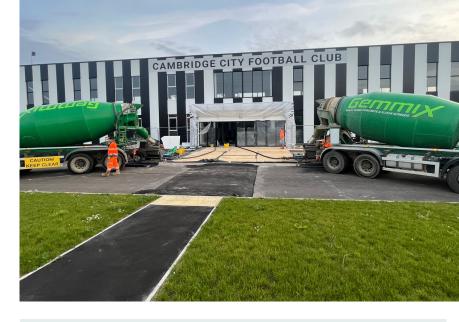

## **CEMFLOOR SUPPLIED BY**

GemMix Ltd

# PROJECT DETAILS

Cemfloor was chosen as the screed of choice for this stage of the project thanks to its many benefits including the speed of install and depths necessary, with Flowscreed laying 90m3 of screed, at a depth of 60mm, over 2 days.