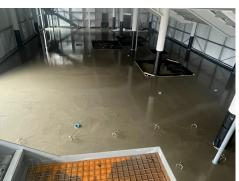

# PROJECT DETAILS

Cemfloor was chosen as the screed of choice for this stage of the project thanks to its many benefits including the speed of install and depths necessary, with Flowscreed laying 90m3 of screed, at a depth of 60mm, over 2 days.

Other factors such as

- Reduced drying time compared to other screeds
- Easy Installation which reduced time and costs
- Foot traffic allowed after 24/48 hours

meant that other aspects of the project could continue without delay