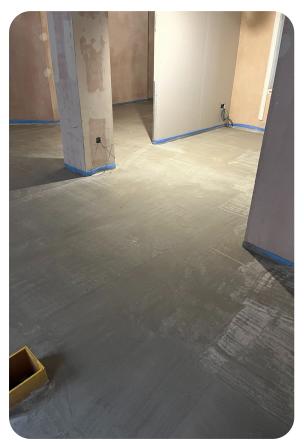

# PROJECT DETAILS

Cemfloor Level Plus was used in a project involving the renovation of a 5-story building.

The buildings existing floor was completely removed to allow for an increase in ceiling height, which necessitated the installation of service trenches for wiring.

Cemfloor Level Plus was poured to a depth ranging from 12mm to 60mm above the services, providing a viable floor solution to accommodate the required ceiling room. Additionally a 3mm latex layer will be applied, followed by a 2.5mm vinyl layer.

The screed was chosen for its many benefits, including its cost effectiveness and ease of installation which meant that there were significant savings across all 5 floors when it came to time and labour.