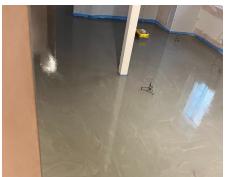

# PROJECT DETAILS

Cemfloor Level Plus was used in a project involving the renovation of a 5-story building.

The buildings existing floor was completely removed to allow for an increase in ceiling height, which necessitated the installation of service trenches for wiring.

Cemfloor Level Plus was poured to a depth ranging from 12mm to 60mm above the services, providing a viable floor solution to accommodate the required ceiling room. Additionally a 3mm latex layer will be applied, followed by a 2.5mm vinyl layer.