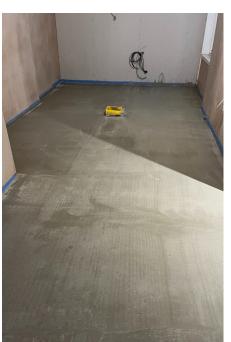

Cemfloor Level Plus was poured to a depth ranging from 12mm to 60mm above the services, providing a viable floor solution to accommodate the required ceiling room. Additionally a 3mm latex layer will be applied, followed by a 2.5mm vinyl layer.

The screed was chosen for its many benefits, including its cost effectiveness and ease of installation which meant that there were significant savings across all 5 floors when it came to time and labour.